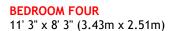

## BEDROOM TWO 13' 0" x 11' 5" (3.96m x 3.48m)

BEDROOM THREE 11' 4" x 9' 0" (3.45m x 2.74m)

GROUND FLOOR

BEDROOM FIVE 8' 0" x 7' 0" (2.44m x 2.13m)

FAMILY SHOWER ROOM 9' 10' 0" x 6' 0" (3.05m x 1.83m)

INTEGRAL GARAGE 18' 0" x 18' 0" (5.48m x 5.48m)