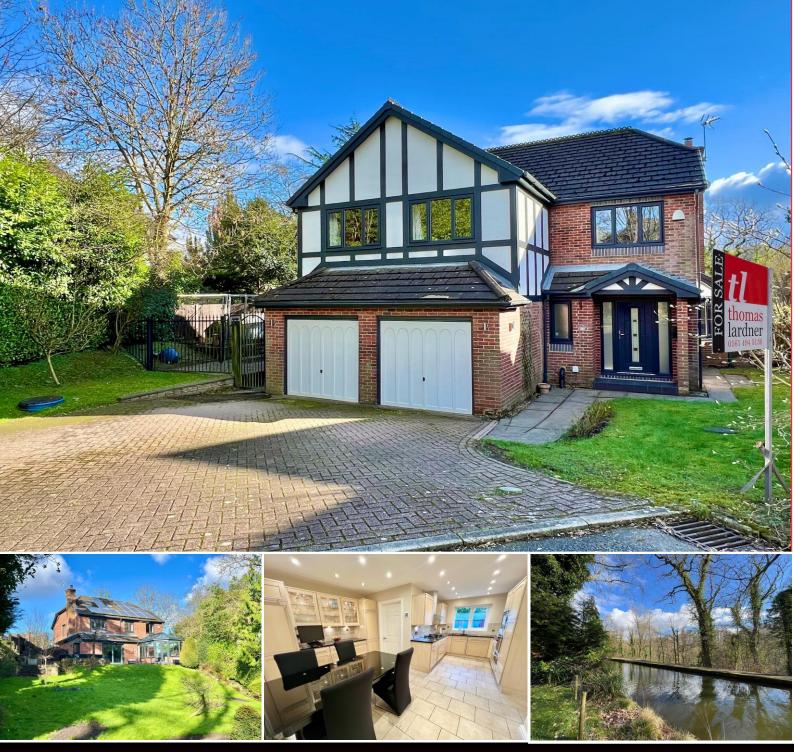

## The Retreat, Romiley, SK6 3LF

The Retreat is an exclusive cul-de-sac of just eight houses set within one of the most sought-after residential areas of Romiley. Close to The Peak Forest Canal and Chadkirk Country Park and yet just a few hundred meters from Romiley Village. The property is an immaculately presented home which offers spacious accommodation and is set on a large plot offering parking for several vehicles, a beautiful rear garden backing onto the canal (non-towpath side) and a double garage. The property briefly comprises entrance vestibule and ground floor WC, living room with views over the garden, dining room, modern fitted kitchen, utility room, conservatory and integral double garage. To the first floor is a master bedroom with fitted wardrobes .....Cont'd

Price Guide: Offers Over £750,000

...., and a luxury en-suite bathroom, four further bedrooms and a family shower room. In addition to the superb rear garden and patio sitting area there is a useful vegetable garden to the side of the house. Mooring rights to the canal have been offered in the past and may still be available (we cannot confirm this). Tenure: Freehold. Council Tax Band: G. EPC rating TBC