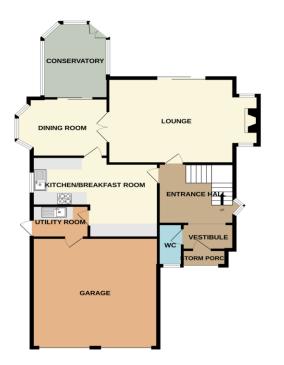

## The Retreat, Romiley, SK6 3LF

The Retreat is an exclusive cul-de-sac of just eight houses set within one of the most sought-after residential areas of Romiley. Close to The Peak Forest Canal and Chadkirk Country Park and yet just a few hundred meters from Romiley Village. The property is an immaculately presented home which offers spacious accommodation and is set on a large plot offering parking for several vehicles, a beautiful rear garden backing onto the canal (non-towpath side) and a double garage. The property briefly comprises entrance vestibule and ground floor WC, living room with views over the garden, dining room, modern fitted kitchen, utility room, conservatory and integral double garage. To the first floor is a master bedroom with fitted wardrobes .....Cont'd

ENTRANCE VESTIBULE 7' 4" x 4' 3" (2.23m x 1.29m)

ENTRANCE HALL 11' 9" x 9' 10" (3.58m x 2.99m)

GROUND FLOOR WC 6' 10" x 3' 3" (2.08m x 0.99m)

LOUNGE 21' 2" max x 14' 0" (6.45m x 4.26m)

DINING ROOM 12' 8" max x 9' 6" (3.86m x 2.89m)

CONSERVATORY 12' 5" x 9' 1" (3.78m x 2.77m)

DINING KITCHEN 17' 2" x 12' 2" max (5.23m x 3.71m)

UTILITY ROOM 8' 1" x 5' 3" (2.46m x 1.60m)

FIRST FLOOR LANDING

MASTER BEDROOM 18' 0" x 12' 4" excluding recess (5.48m x 3.76m)