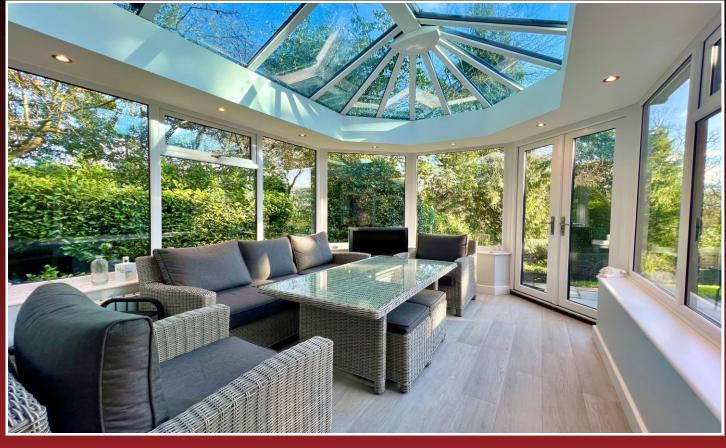

CONSERVATORY 12' 5" x 9' 1" (3.78m x 2.77m)

DINING KITCHEN 17' 2" x 12' 2" max (5.23m x 3.71m)

UTILITY ROOM 8' 1" x 5' 3" (2.46m x 1.60m)

FIRST FLOOR LANDING

MASTER BEDROOM 18' 0" x 12' 4" excluding recess (5.48m x 3.76m)