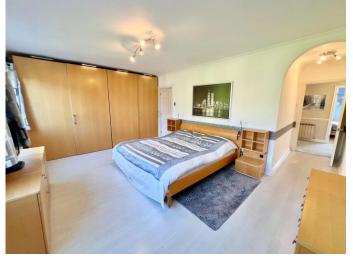

CONSERVATORY 12' 5" x 9' 1" (3.78m x 2.77m)

DINING KITCHEN 17' 2" x 12' 2" max (5.23m x 3.71m)

UTILITY ROOM 8' 1" x 5' 3" (2.46m x 1.60m)

FIRST FLOOR LANDING

MASTER BEDROOM 18' 0" x 12' 4" excluding recess (5.48m x 3.76m)