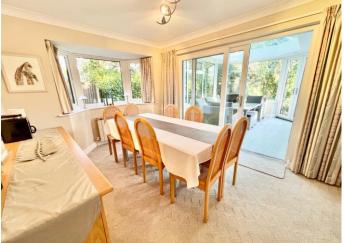

ENTRANCE VESTIBULE 7' 4" x 4' 3" (2.23m x 1.29m)

ENTRANCE HALL 11' 9" x 9' 10" (3.58m x 2.99m)

GROUND FLOOR WC 6' 10" x 3' 3" (2.08m x 0.99m)

LOUNGE 21' 2" max x 14' 0" (6.45m x 4.26m)

DINING ROOM 12' 8" max x 9' 6" (3.86m x 2.89m)