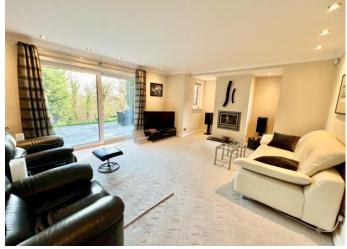

ENTRANCE VESTIBULE 7' 4" x 4' 3" (2.23m x 1.29m)

ENTRANCE HALL 11' 9" x 9' 10" (3.58m x 2.99m)

GROUND FLOOR WC 6' 10" x 3' 3" (2.08m x 0.99m)

LOUNGE 21' 2" max x 14' 0" (6.45m x 4.26m)

DINING ROOM 12' 8" max x 9' 6" (3.86m x 2.89m)