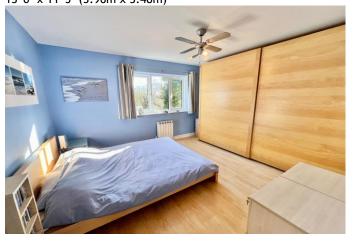

## BEDROOM TWO 13' 0" x 11' 5" (3.96m x 3.48m)

BEDROOM THREE 11' 4" x 9' 0" (3.45m x 2.74m)

GROUND FLOOR

BEDROOM FIVE 8' 0" x 7' 0" (2.44m x 2.13m)

FAMILY SHOWER ROOM 9' 10' 0" x 6' 0" (3.05m x 1.83m)

INTEGRAL GARAGE 18' 0" x 18' 0" (5.48m x 5.48m)