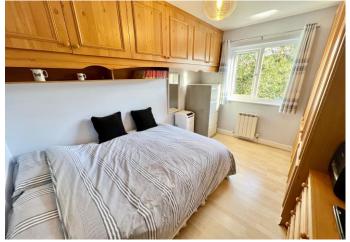

## BEDROOM TWO 13' 0" x 11' 5" (3.96m x 3.48m)

BEDROOM THREE 11' 4" x 9' 0" (3.45m x 2.74m)

GROUND FLOOR

BEDROOM FIVE 8' 0" x 7' 0" (2.44m x 2.13m)

FAMILY SHOWER ROOM 9' 10' 0" x 6' 0" (3.05m x 1.83m)

INTEGRAL GARAGE 18' 0" x 18' 0" (5.48m x 5.48m)