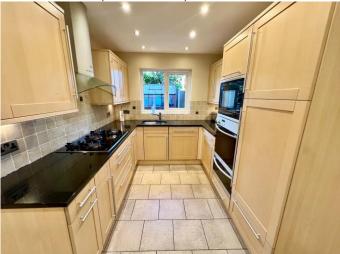

CONSERVATORY 12' 5" x 9' 1" (3.78m x 2.77m)

DINING KITCHEN 17' 2" x 12' 2" max (5.23m x 3.71m)

UTILITY ROOM 8' 1" x 5' 3" (2.46m x 1.60m)

FIRST FLOOR LANDING

MASTER BEDROOM 18' 0" x 12' 4" excluding recess (5.48m x 3.76m)