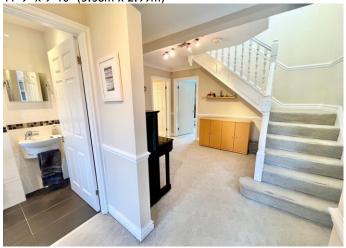

ENTRANCE VESTIBULE 7' 4" x 4' 3" (2.23m x 1.29m)

ENTRANCE HALL 11' 9" x 9' 10" (3.58m x 2.99m)

GROUND FLOOR WC 6' 10" x 3' 3" (2.08m x 0.99m)

LOUNGE 21' 2" max x 14' 0" (6.45m x 4.26m)

DINING ROOM 12' 8" max x 9' 6" (3.86m x 2.89m)