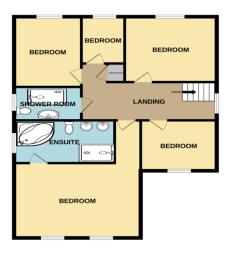

ENTRANCE VESTIBULE 7' 4" x 4' 3" (2.23m x 1.29m)

ENTRANCE HALL 11' 9" x 9' 10" (3.58m x 2.99m)

GROUND FLOOR WC 6' 10" x 3' 3" (2.08m x 0.99m)

LOUNGE 21' 2" max x 14' 0" (6.45m x 4.26m)

DINING ROOM 12' 8" max x 9' 6" (3.86m x 2.89m)

CONSERVATORY 12' 5" x 9' 1" (3.78m x 2.77m)

DINING KITCHEN 17' 2" x 12' 2" max (5.23m x 3.71m)

UTILITY ROOM 8' 1" x 5' 3" (2.46m x 1.60m)

FIRST FLOOR LANDING

MASTER BEDROOM 18' 0" x 12' 4" excluding recess (5.48m x 3.76m)

LUXURY EN-SUITE BATHROOM 14' 2" x 7' 0" (4.31m x 2.13m)

## BEDROOM TWO 13' 0" x 11' 5" (3.96m x 3.48m)

BEDROOM THREE 11' 4" x 9' 0" (3.45m x 2.74m)

GROUND FLOOR

BEDROOM FIVE 8' 0" x 7' 0" (2.44m x 2.13m)

FAMILY SHOWER ROOM 9' 10' 0" x 6' 0" (3.05m x 1.83m)

INTEGRAL GARAGE 18' 0" x 18' 0" (5.48m x 5.48m)